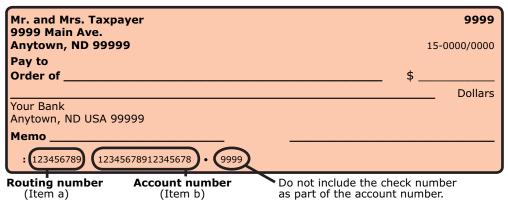

## Line 34 - Direct deposit of refund

If you want us to directly deposit your refund into your bank account, complete items a, b, and c. You may want to check with your financial institution to see if it will accept direct deposit and to obtain the correct routing and account numbers.

**Routing number (Item a)**—Enter your 9-digit routing number. The first two digits must be within the range of 01 through 12 or 21 through 32. If depositing into a checking account, see the sample check on this page for where to find this number. If depositing into a savings account without a check writing feature, ask your financial institution for the correct routing number to use. Account number (Item b)—Enter your account number. It may have up to 17 digits (both letters and numbers). Include hyphens, but omit special symbols. If depositing into a checking account, see the sample check on this page for where to find this number. If depositing into a savings account without a check writing feature, check your bank statement or ask your financial institution for the correct account number to use.

#### Please note:

- Do not use the number shown on a deposit slip for the routing or account number.
- You will not receive notification of when the deposit is made by our office. Contact your bank or review your bank statement to see if your refund has been direct deposited.
- If the routing or account number is incorrect, or if your bank does not accept the direct deposit, a paper check will be issued.
- Due to changes in the electronic banking rules, the Office of State Tax Commissioner will not allow a direct deposit to or through a foreign financial institution. In this case, a paper check will be issued.