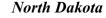

## Line 6 - Direct deposit of refund

If you want us to directly deposit your refund into your bank account, complete items a, b, and c. Check with your financial institution to see if it will accept direct deposit and to obtain the correct routing and account numbers.

**Routing number (Item a)**—Enter your 9-digit routing number. The first two digits must be within the range of 01 through 12 or 21 through 32. If depositing into a checking account, see the sample check on page 10 for where to find this number. If depositing into a savings account without a check writing feature, ask your financial institution for the correct routing number to use.

#### Sample check for direct deposit (line 6)

Account number (Item b)—Enter your account number. It may have up to 17 digits (both letters and numbers). Include hyphens, but omit special symbols. If depositing into a checking account, see the sample check on this page for where to find this number. If depositing into a savings account without a check writing feature, check your bank statement or ask your financial institution for the correct account number to use.

#### Please note:

- Do not use the number shown on a deposit slip for the routing or account number.
- You will not receive notification of when the deposit is made by our office. Check your bank statement or ask your financial institution if your refund has been direct deposited.
- If the routing or account number is incorrect, or if your financial institution does not accept the direct deposit, a paper check will be issued.
- Due to electronic banking rules, the Office of State Tax Commissioner will not allow a direct deposit to or through a foreign financial institution. In this case, a paper check will be issued.