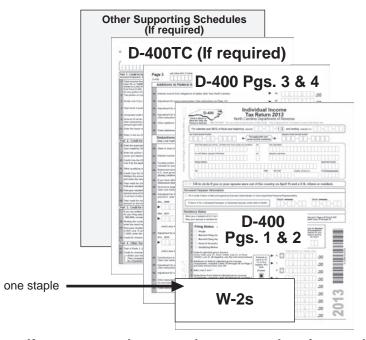

Be sure to attach your original or a copy of the original State wage and tax statements (Form W-2), 1099 statements, or other statements verifying North Carolina tax withheld to your return. It is not necessary to attach 1099 statements on which no North Carolina income tax withheld is reported unless you are claiming a *Bailey* retirement deduction (See Line Instructions for Line 43). Wage and tax statements or 1099 statements generated by tax software programs cannot be used to verify North Carolina tax withholding.