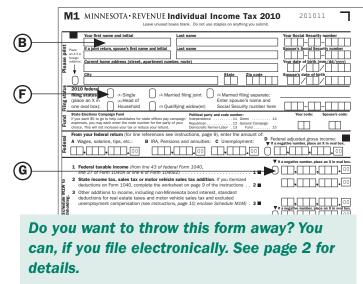

### Name and address area

Enter the information in the name and address section in all capital letters using black ink. Use your legal name. Do not enter a nickname.

If you live outside of the United States, place an X in the oval box to the left of your address to indicate you have a foreign address. This allows the scanning equipment to properly record your address.

If you are married and filing separate

**income tax returns,** enter your spouse's name and Social Security number in the area provided in the filing status area. Do not enter your spouse's name or Social Security number in the name and address area at the top of your return.

### **Date of birth**

You are required by law to enter the month, day and year you were born on your return. If you are filing a joint return, also enter your spouse's date of birth.

### **Federal filing status**

You must use the same filing status to file your Minnesota return that you used to file your federal return. Place an X in the oval box to show the filing status you used to file your 2010 federal return.

## State elections campaign fund

You may designate \$5 of state money to go to help candidates for state offices pay campaign expenses. To designate, find the party of your choice in the list provided on your return and enter the corresponding code number where indicated. If you choose the general campaign fund, the \$5 will be distributed among candidates of all major parties listed on Form M1. If you are filing a joint return, your spouse may also designate a party. Designating \$5 **will not** reduce your refund or increase your tax.