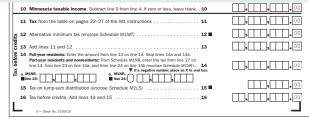

#### Line 11—Tax from table

Turn to the tax table on pages 22 through 27. Using the amount on line 10, find the tax amount in the column of your filing status. Enter the tax from the table on line 11.

### Line 12—Alternative minimum tax (Schedule M1MT)

You may be required to pay Minnesota alternative minimum tax if you were required to pay federal alternative minimum tax, or if you had large deductions (such as gambling losses, mortgage interest or K-12 education expenses) when you filed your federal or state return.

### Line 14—Part-year residents and nonresidents (Schedule M1NR)

Your tax is determined by the percentage of your income that is assignable to Minnesota. Complete Schedule M1NR to determine your Minnesota tax to enter on line 14. See pages 4 and 5 to determine if you were a resident, part-year resident or nonresident.

### Line 15—Tax on lump-sum distribution (Schedule M1LS)

If you received a lump-sum distribution from a pension, profit-sharing or stock bonus plan in 2010, you must file Schedule M1LS, *Tax on Lump-Sum Distribution*, if both of the following conditions apply: